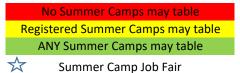

## **Summer Camp Tabling Guidelines**

In an effort to drive student attendance to the Summer Camp Job Fair, OSU will be limiting tabling availability during the month of September and early October. The Summer Camp Job Fair will be the debut event for Summer Camps on campus, allowing attending camps to have first access to OSU students. Additionally, Career Services will be marketing the event to students as their "first chance to network with summer camps at the Summer Camp Job Fair".

If you have any questions about the tabling guidelines, please contact OSU Career Services Events Coordinator, Alicia Low at 405 744-9644 or alicia.low@okstate.edu.

| September 2020 |        |         |           |          |        |          |  |  |  |
|----------------|--------|---------|-----------|----------|--------|----------|--|--|--|
| Sunday         | Monday | Tuesday | Wednesday | Thursday | Friday | Saturday |  |  |  |
|                |        | 1       | 2         | 3        | 4      | 5        |  |  |  |
| 6              | 7      | 8       | 9         | 10       | 11     | 12       |  |  |  |
| 13             | 14     | 15      | 16        | 17       | 18     | 19       |  |  |  |
| 20             | 21     | 22      | 23        | 24       | 25     | 26       |  |  |  |
| 27             | 28     | 29      | 30        |          |        |          |  |  |  |